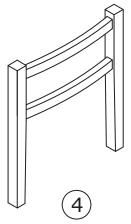

|   | mm           | ud |
|---|--------------|----|
| 1 | 865x432x40mm | 1  |
| 2 | 310x65x22mm  | 1  |
| 3 | 310x65x22mm  | 1  |
| 4 | 460x410x35mm | 1  |
| 5 | 390x370x25mm | 1  |