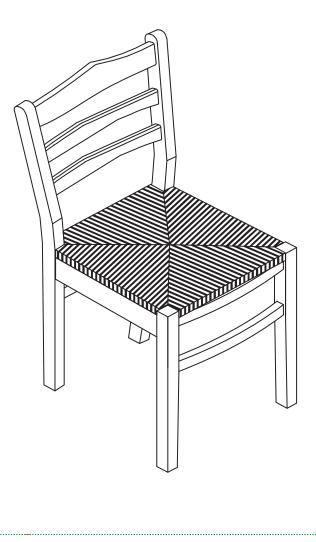

# El Corte Inglés

# SILLA DE COCINA

# MOD.SEVILLE106-28246

Por favor, lea las instrucciones cuidadosamente antes de montarlo para garantizar un funcionamiento seguro y satisfactorio.

Por favor, leia as instruções cuidadosamente antes de usar para garantir o funcionamento seguro e satisfatório deste produto.

Please read the instructions carefully before use to ensure safe and satisfactory operation of this product.



### **INSTRUCCIONES DE MONTAJE** IMPORTANTE:

#### LEA LAS INSTRUCCIONES DETENIDAMENTE Y CONSÉRVELAS PARA CONSULTAS POSTERIORES

- Por favor, no se deshaga de ninguna parte del material de embalaje hasta que haya comprobado que contenía todas las piezas y accesorios.
- Antes de empezar a montar su nuevo mueble, le rogamos que lo revise para asegurarse de que le han suministrado todas las piezas y accesorios.
- Siga las instrucciones con exactitud, dado que desviarse de ellas puede anular la garantía del producto y presentar un riesgo para la seguridad.
- Se recomienda realizar el montaje sobre una superficie blanda, como una alfombra, para evitar provocar daños.
- Revise y vuelva a apretar periódicamente todos los elementos de sujeción.
- Limpie todas las superficies cada semana con un p