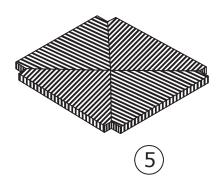

|   | mm           | ud |
|---|--------------|----|
| 1 | 865x432x40mm | 1  |
| 2 | 310x65x22mm  | 1  |
| 3 | 310x65x22mm  | 1  |
| 4 | 460x410x35mm | 1  |
| 5 | 390x370x25mm | 1  |