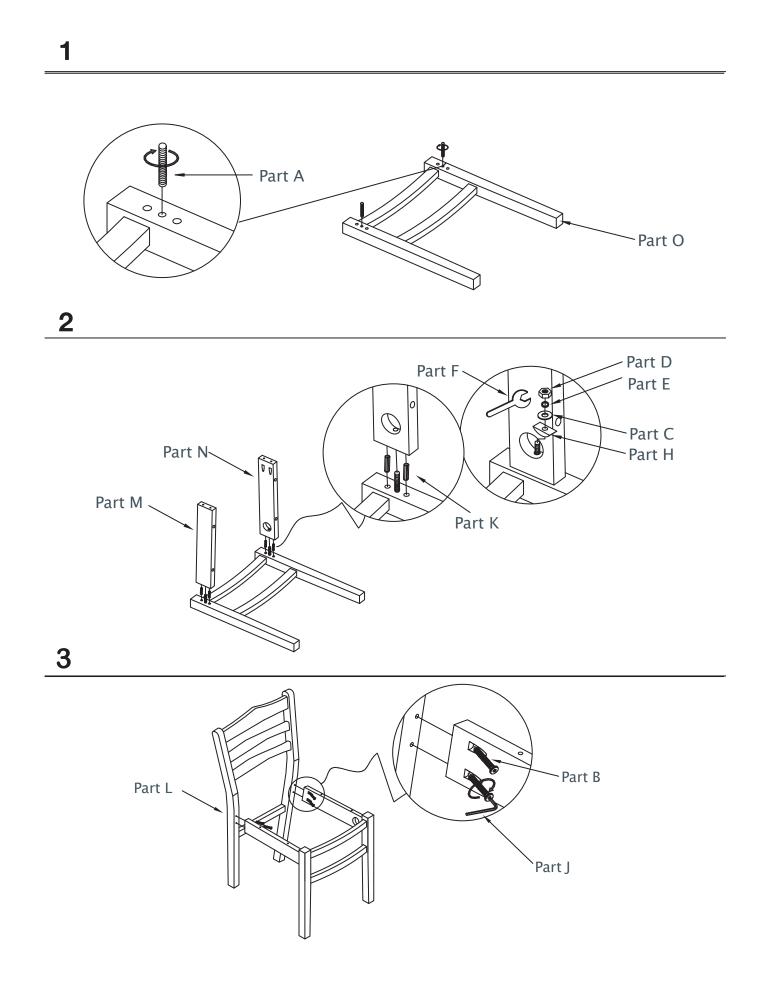

### **INSTRUCCIONES DE MONTAJE** IMPORTANTE:

#### LEA LAS INSTRUCCIONES DETENIDAMENTE Y CONSÉRVELAS PARA CONSULTAS POSTERIORES

- Por favor, no se deshaga de ninguna parte del material de embalaje hasta que haya comprobado que contenía todas las piezas y accesorios.
- Antes de empezar a montar su nuevo mueble, le rogamos que lo revise para asegurarse de que le han suministrado todas las piezas y accesorios.
- Siga las instrucciones con exactitud, dado que desviarse de ellas puede anular la garantía del producto y presentar un riesgo para la seguridad.
- Se recomienda realizar el montaje sobre una superficie blanda, como una alfombra, para evitar provocar daños.
- Revise y vuelva a apretar periódicamente todos los elementos de sujeción.
- Limpie todas las superficies cada semana con un paño limpio. No limpie ninguna superficie con productos abrasivos o químicos agresivos.