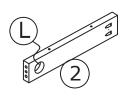

|   | mm           | ud |
|---|--------------|----|
| 1 | 865x432x40mm | 1  |
| 2 | 310x65x22mm  | 1  |
| 3 | 310x65x22mm  | 1  |
| 4 | 460x410x35mm | 1  |
| 5 | 390x370x25mm | 1  |