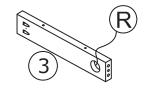

|   | mm           | ud |
|---|--------------|----|
| 1 | 865x432x40mm | 1  |
| 2 | 310x65x22mm  | 1  |
| 3 | 310x65x22mm  | 1  |
| 4 | 460x410x35mm | 1  |
| 5 | 390x370x25mm | 1  |