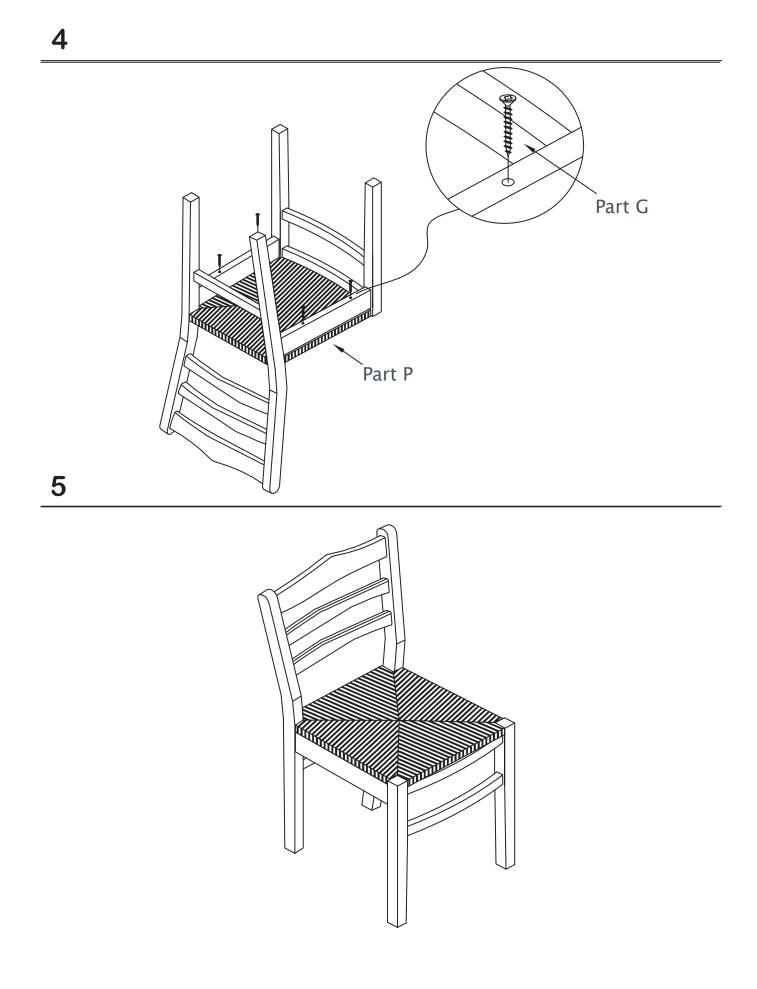

NCE

- Please do not discard any of the packing until you have checked all the parts and the fittings.
- Before you begin to assembly you new piece of furniture, please check to ensure that all parts & fittings have been supplied.
- Follow the instruction closely as deviation from, may void your warranty and present a possible safety risk.
- It is recommended that the assembly is done on a soft surface, like carpet to avoid any damage.
- Periodically check and re-tighten any fasteners.
- Wipe down all surface weekly with a clean cloth. Do not clean any surface with harsh abrasives or chemicals.













|   | mm           | ud |
|---|--------------|----|
| 1 | 865x432x40mm | 1  |
| 2 | 310x65x22mm  | 1  |
| 3 | 310x65x22mm  | 1  |
| 4 | 460x410x35mm | 1  |
| 5 | 390x370x25mm | 1  |







#### **INSTRUCCIONES DE LIMPIEZA**

- Limpie todas las superficies cada semana con un paño limpio. No limpie ninguna superficie con productos abrasivos o químicos agresivos.

#### **INSTRUÇÕES DE LIMPEZA**

- Limpe semanalmente toda a superfície com um pano limpo. Não limpe nenhuma superfície com produtos químicos ou abrasivos.

#### **CLEANING INSTRUCTIONS**

- Wipe down all surface weekly with a clean cloth. Do not clean any surface with harsh abrasives or chemicals.

# El Corte Inglés S.A.

Hermosilla 112 - 28009 Madrid España / Espanha / Spain. NIF: A-28017895 Fabricado en / na China / Made in China **hogar.elcorteingles.es**