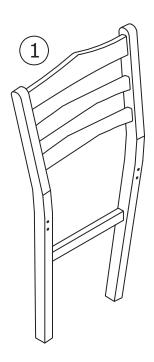

|   | mm           | ud |
|---|--------------|----|
| 1 | 865x432x40mm | 1  |
| 2 | 310x65x22mm  | 1  |
| 3 | 310x65x22mm  | 1  |
| 4 | 460x410x35mm | 1  |
| 5 | 390x370x25mm | 1  |